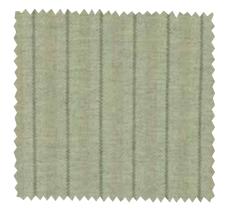

## ABBOTSFORD TEXTILES

Fountaingrass Windowpane

Feathergrass Stripe

#### Pattern Repeat

Windowpane - Height 8.5CM, Width 6.8CM Stripe - Height 0.0CM, Width 4.0CM Check - Height 4.9CM, Width 4.0CM

**Abrasion Resistance** 20,000 Martindale Cycles