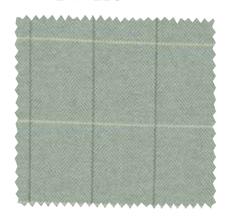

Forestgrass Windowpane

Maidengrass Herringbone

Maidengrass Plain

Fountaingrass Herringbone

Fountaingrass Plain

Feathergrass Windowpane

Feathergrass Plain

Feathergrass Herringbone

#### Pattern Repeat

Windowpane - Height 8.5CM, Width 6.8CM Stripe - Height 0.0CM, Width 4.0CM Check - Height 4.9CM, Width 4.0CM

**Abrasion Resistance** 20,000 Martindale Cycles